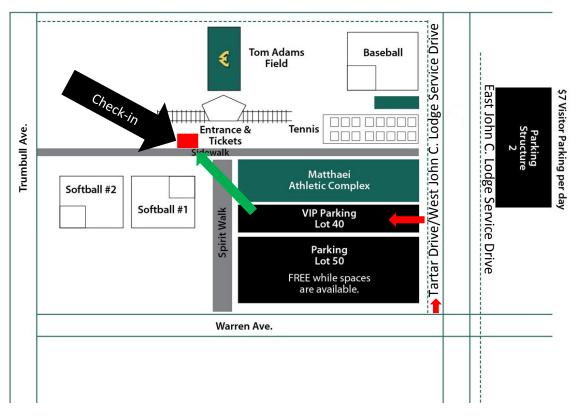

## 2019 President's Tailgate Parking and Check-in instructions

## Driving Directions - Matthaei Building, Tom Adams Field, VIP Lot 40, General Parking Lot 50

**From the West** - Take I-94 East to Trumbull (exit 214B). Turn right onto Trumbull Avenue, then left onto Warren Avenue. Continue in the left hand lane up to the light and turn left onto Tartar Drive/West John C. Lodge Service Drive. Continue on the service drive to the Lot 40 entrance, which will be on your left.

After parking and securing your vehicle in Lot 40 / please walk over or catch a golf cart shuttle over to check-in tent.

Call us at 586-549-3700 on game day if you need assistance.