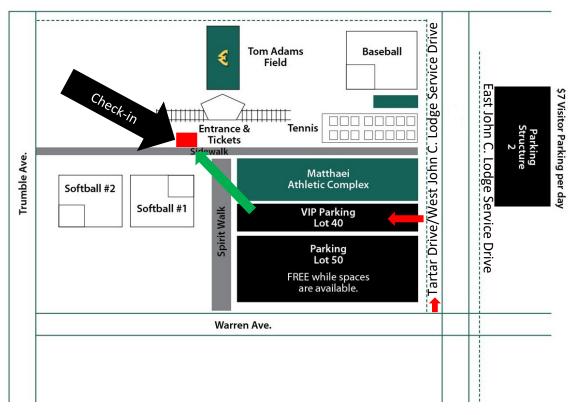

## Driving Directions - Matthaei Building, Tom Adams Field, VIP Lot 40, General Parking Lot 50

**From the West** - Take I-94 East to Trumbull (exit 214B). Turn right onto Trumbull Avenue, then left onto Warren Avenue. Continue in the left hand lane up to the light and turn left onto Tartar Drive/West John C. Lodge Service Drive. Continue on the service drive to the Lot 40 entrance, which will be on your left.

**From the East** - Take I-94 West. Exit at Woodward/ Brush Avenues. Remain on Ford Service Drive to Woodward Avenue. Turn left onto Woodward Avenue, going south to Warren Avenue. Turn right onto Warren Avenue. Continue west on Warren Avenue over the Lodge Freeway (M 10) overpass and turn right onto Tartar Drive/West John C. Lodge Service Drive. Continue on the service drive to the Lot 40 entrance, which will be on your left.

**From the North -** Take I-75 South to Warren Avenue exit. Turn right onto Warren Avenue. Continue west on Warren Avenue over the Lodge Freeway (M 10) overpass and turn right onto Tartar Drive/West John C. Lodge Service Drive. Continue on the service drive to the Lot 40 entrance, which will be on your left.

**From the South** - Take I-75 North to Lodge Freeway (M 10) North. Exit at Forrest/Warren Avenues. Turn left onto Warren Avenue (2nd light). Continue west on Warren Avenue over the Lodge Freeway (M 10) overpass and turn right onto Tartar Drive/West John C. Lodge Service Drive. Continue on the service drive to the Lot 40 entrance, which will be on your left.

After parking and securing your vehicle in Lot 40 / please walk over over to catch a golf cart shuttle over to check-in tent.

Call us at 586-549-3700 on game day if you need assistance.