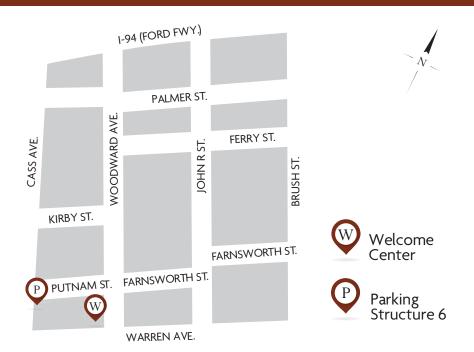

## PARKING PASS

Please place this pass on your dashboard | Parking in Structure 6 - Putnam Street

#### DIRECTIONS

Structure 6 – 61 Putnam Street, Detroit, MI 48202 Please enter the garage from Cass Avenue going southbound.

**From the Lodge (M-10)** — Take exit 4C for West Grand Blvd and drive east on Grand Blvd to Cass Avenue. Turn south on CassAvenue and east on Putnam Street to Structure 6.

**From I-75** — Take exit 54 for Clay/East Grand Blvd and drive west on East Grand Blvd to Cass Avenue. Turn south on Cass Avenue and east on Putnam Street to Structure 6.

Please have your parking pass visible to show Detroit or Wayne State Police as you drive down Cass Avenue. Parking structure staff will be on hand to direct you into and out of Structure 6.

Please follow this prescribed driving route to avoid street closures. Access to the parking structure and parade may not be possible using alternate routes.