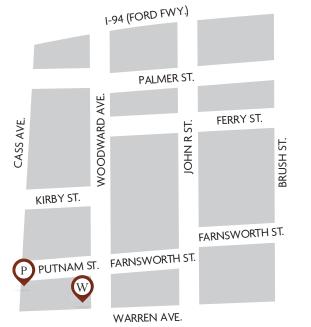

## **DIRECTIONS**

Structure 6 – 61 Putnam Street, Detroit, MI 48202 Please enter the garage from Cass Avenue going southbound.

**From the Lodge (M-10)** — Take exit 4C for West Grand Blvd and drive east on Grand Blvd to Cass Avenue. Turn south on CassAvenue and east on Putnam Street to Structure 6.

From I-75 — Take exit 54 for Clay/East Grand Blvd and drive west on East Grand Blvd to Cass Avenue. Turn south on Cass Avenue and east on Putnam Street to Structure 6.

Please have your parking pass visible to show Detroit or Wayne State Police as you drive down Cass Avenue. Parking structure staff will be on hand to direct you into and out of Structure 6.

Please follow this prescribed driving route to avoid street closures. Access to the parking structure and parade may not be possible using alternate routes.