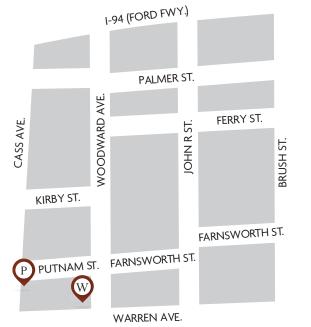

Please place this pass on your dashboard | Parking in Structure 6 - Putnam Street

Welcome Center

## **DIRECTIONS**

Structure 6 – 61 Putnam Street, Detroit, MI 48202 Please enter the garage from Cass Avenue going southbound.

**From the Lodge (M-10)** — Take exit 4C for West Grand Blvd and drive east on Grand Blvd to Cass Avenue. Turn south on CassAvenue and east on Putnam Street to Structure 6.

**From I-75** — Take exit 54 for Clay/East Grand Blvd and drive west on East Grand Blvd to Cass Avenue. Turn south on Cass Avenue and east on Putnam Street to Structure 6.

Please have your parking pass visible to show Detroit or Wayne State Police as you drive down Cass Avenue. Parking structure staff will be on hand to direct you into and out of Structure 6.