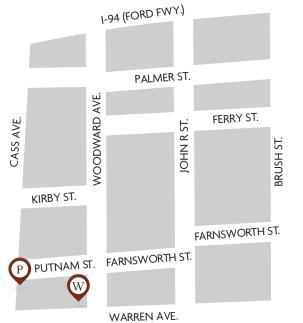

## **DIRECTIONS**

Structure 6 – 61 Putnam Street, Detroit, MI 48202 Please enter the garage from Cass Avenue going southbound.

**From the Lodge (M-10)** — Take exit 4C for West Grand Blvd and drive east on Grand Blvd to Cass Avenue. Turn south on CassAvenue and east on Putnam Street to Structure 6.

**From I-75** — Take exit 54 for Clay/East Grand Blvd and drive west on East Grand Blvd to Cass Avenue. Turn south on Cass Avenue and east on Putnam Street to Structure 6.

Please have your parking pass visible to show Detroit or Wayne State Police as you drive down Cass Avenue. Parking structure staff will be on hand to direct you into and out of Structure 6.

From I-75 — Take exit 54 for Clay/East Grand Blvd and drive west on East Grand Blvd to Cass Avenue. Turn south on Cass Avenue and east on Putnam Street to Structure 6.

Please have your parking pass visible to show Detroit or Wayne State Police as you drive down Cass Avenue. Parking structure staff will be on hand to direct you into and out of Structure 6.