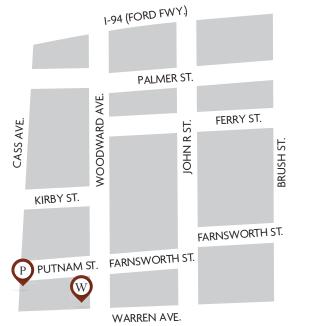

## **DIRECTIONS**

Structure 6 – 61 Putnam Street, Detroit, MI 48202 Please enter the garage from Cass Avenue going southbound.

**From the Lodge (M-10)** — Take exit 4C for West Grand Blvd and drive east on Grand Blvd to Cass Avenue. Turn south on CassAvenue and east on Putnam Street to Structure 6.

**From I-75** — Take exit 54 for Clay/East Grand Blvd and drive west on East Grand Blvd to Cass Avenue. Turn south on Cass Avenue and east on Putnam Street to Structure 6.

Please have your parking pass visible to show Detroit or Wayne State Police as you drive down Cass Avenue. Parking structure staff will be on hand to direct you into and out of Structure 6.