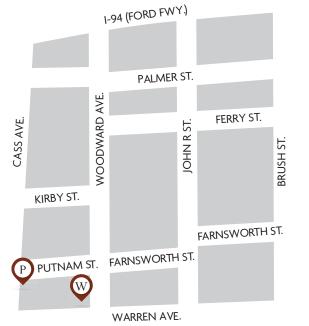

## **DIRECTIONS**

Structure 6 – 61 Putnam Street, Detroit, MI 48202 Please enter the garage from Cass Avenue going southbound.

**From the Lodge (M-10)** — Take exit 4C for West Grand Blvd and drive east on Grand Blvd to Cass Avenue. Turn south on CassAvenue and east on Putnam Street to Structure 6.

**From I-75** — Take exit 54 for Clay/East Grand Blvd and drive west on East Grand Blvd to Cass Avenue. Turn south on Cass Avenue and east on Putnam Street to Structure 6.

Please have your parking pass visible to show Detroit or Wayne State Police as you drive down Cass Avenue. Parking structure staff will be on hand to direct you into and out of Structure 6.