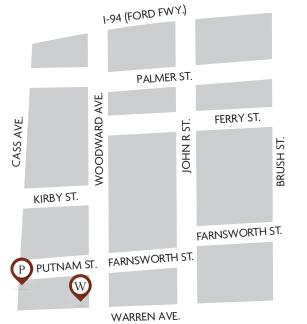

## **DIRECTIONS**

Structure 6 – 61 Putnam Street, Detroit, MI 48202 Please enter the garage from Cass Avenue going southbound.

**From the Lodge (M-10)** — Take exit 4C for West Grand Blvd and drive east on Grand Blvd to Cass Avenue. Turn south on CassAvenue and east on Putnam Street to Structure 6.

From I-75 — Take exit 54 for Clay/East Grand Blvd and drive west on East Grand Blvd to Cass Avenue. Turn south on Cass Avenue and east on Putnam Street to Structure 6.

Please have your parking pass visible to show Detroit or Wayne State Police as you drive down Cass Avenue. Parking structure staff will be on hand to direct you into and out of Structure 6.

**From I-75** — Take exit 54 for Clay/East Grand Blvd and drive west on East Grand Blvd to Cass Avenue. Turn south on Cass Avenue and east on Putnam Street to Structure 6.

Please have your parking pass visible to show Detroit or Wayne State Police as you drive down Cass Avenue. Parking structure staff will be on hand to direct you into and out of Structure 6.