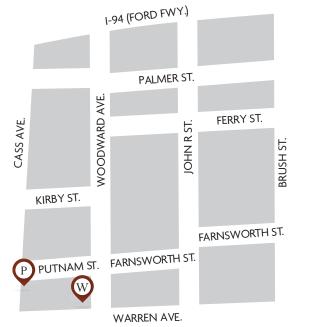

## **DIRECTIONS**

Structure 6 – 61 Putnam Street, Detroit, MI 48202 Please enter the garage from Cass Avenue going southbound.

**From the Lodge (M-10)** — Take exit 4C for West Grand Blvd and drive east on Grand Blvd to Cass Avenue. Turn south on CassAvenue and east on Putnam Street to Structure 6.

From I-75 — Take exit 54 for Clay/East Grand Blvd and drive west on East Grand Blvd to Cass Avenue. Turn south on Cass Avenue and east on Putnam Street to Structure 6.

Please have your parking pass visible to show Detroit or Wayne State Police as you drive down Cass Avenue. Parking structure staff will be on hand to direct you into and out of Structure 6.