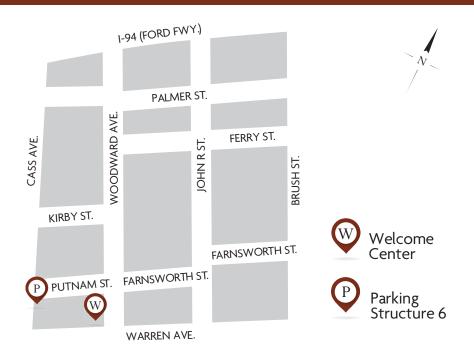

## PARKING PASS

Please place this pass on your dashboard | Parking in Structure 6 - Putnam Street

#### DIRECTIONS

Structure 6 – 61 Putnam Street, Detroit, MI 48202 Please enter the garage from Cass Avenue going southbound.

**From the Lodge (M-10)** — Take exit 4C for West Grand Blvd and drive east on Grand Blvd to Cass Avenue. Turn south on CassAvenue and east on Putnam Street to Structure 6.

**From I-75** — Take exit 54 for Clay/East Grand Blvd and drive west on East Grand Blvd to Cass Avenue. Turn south on Cass Avenue and east on Putnam Street to Structure 6.

Please have your parking pass visible to show Detroit or Wayne State Police as you drive down Cass Avenue. Parking structure staff will be on hand to direct you into and out of Structure 6.

Please follow this prescribed driving route to avoid street closures. Access to the parking structure and parade may not be possible using alternate routes.